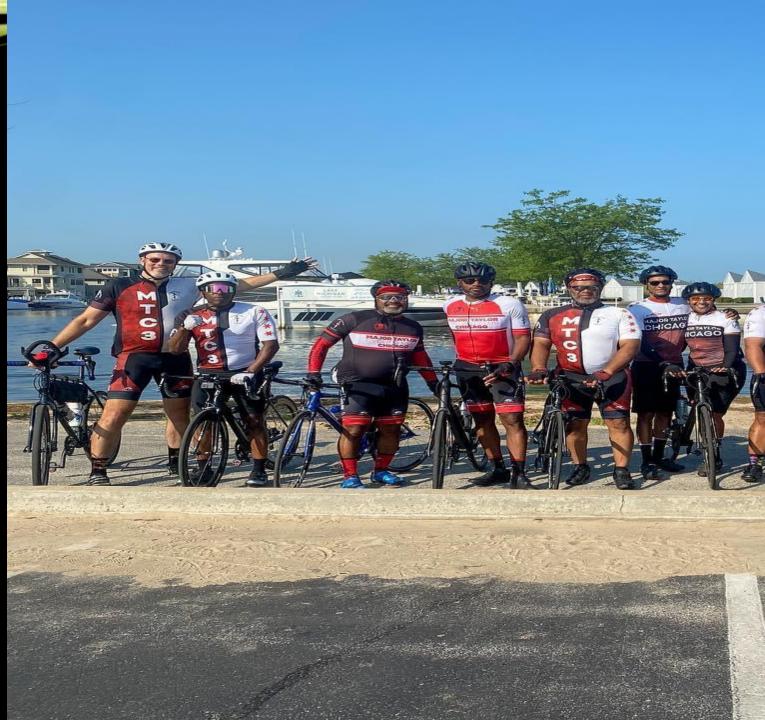

# Major Taylor Chicago

Fellowship, Fitness, & Fun

#### Major Taylor Chicago Victory Ride May 25 – 27, 2024 Chicago, Illinois

The 'Victory Ride' is the annual signature event of the Major Taylor Cycling Club Chicago. This fully supported ride is held on Memorial Day weekend. A full Memorial Day weekend of fellowship, fitness and fun. Whether you're an elite athlete, a weekend warrior, or a casual cyclist we've got a distance right for you.

Cyclists can expect mostly flat sections and some gentle rollers. Remember this is Chicagoland, we don't have hills but we do have wind.