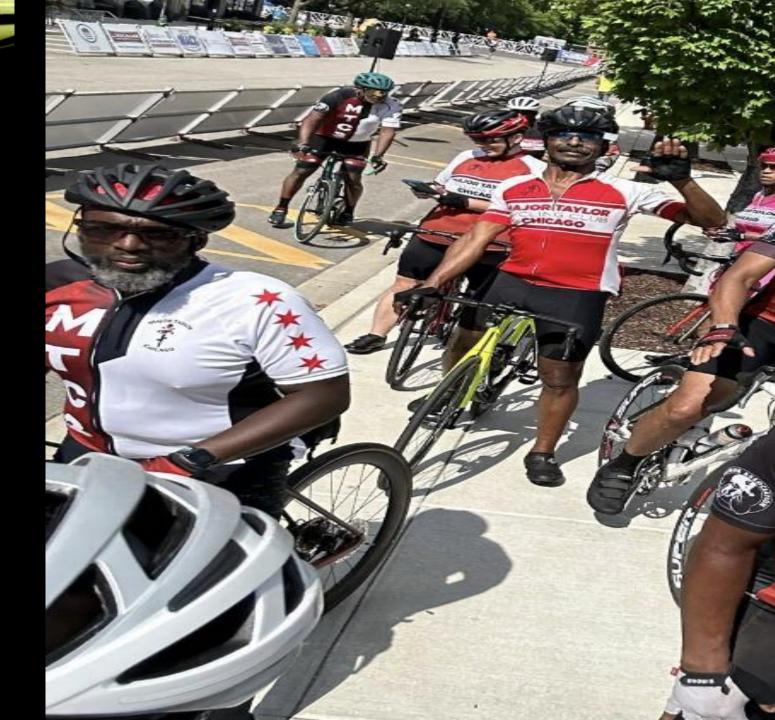

# Major Taylor Chicago

Fellowship, Fitness, & Fun

#### Major Taylor Chicago Victory Ride May 25 – 27, 2024 Chicago, Illinois

The 'Victory Ride' is the annual signature event of the Major Taylor Cycling Club Chicago. This fully supported ride is held on Memorial Day weekend. A full Memorial Day weekend of fellowship, fitness and fun. Whether you're an elite athlete, a weekend warrior, or a casual cyclist we've got a distance right for you.

Cyclists can expect mostly flat sections and some gentle rollers. Remember this is Chicagoland, we don't have hills but we do have wind.