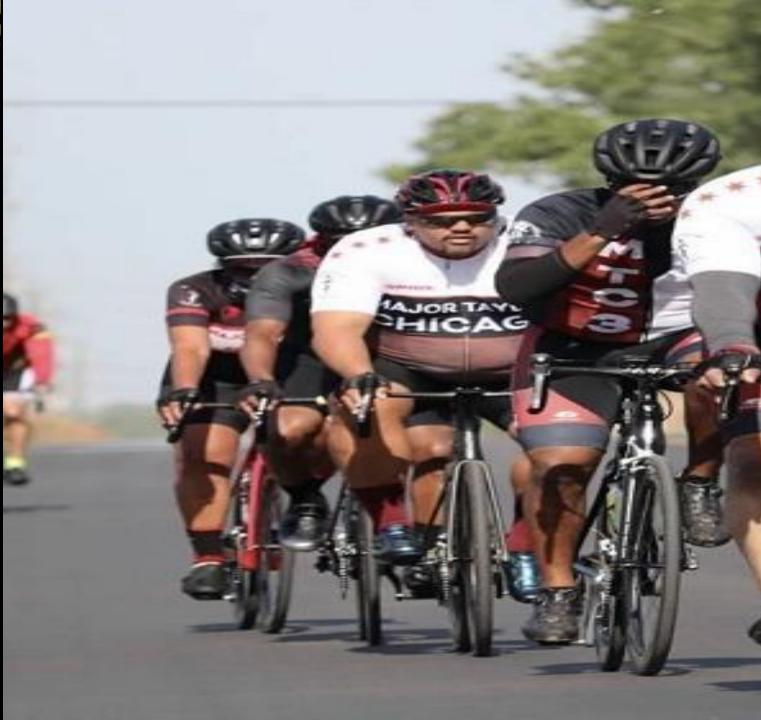

#### Major Taylor Chicago Victory Ride May 25 – 27, 2024 Chicago, Illinois

The 'Victory Ride' is the annual signature event of the Major Taylor Cycling Club Chicago. This fully supported ride is held on Memorial Day weekend. A full Memorial Day weekend of fellowship, fitness and fun. Whether you're an elite athlete, a weekend warrior, or a casual cyclist we've got a distance right for you.

Cyclists can expect mostly flat sections and some gentle rollers. Remember this is Chicagoland, we don't have hills but we do have wind.