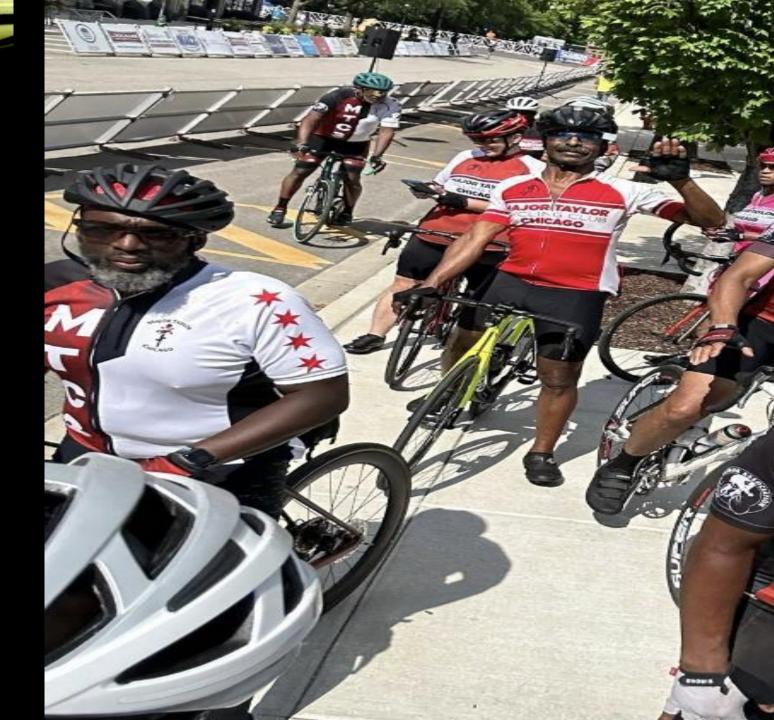

#### Major Taylor Chicago Victory Ride

May 25 – 27, 2024 Chicago, Illinois

The 'Victory Ride' is the annual signature event of the Major Taylor Cycling Club Chicago. This fully supported ride is held on Memorial Day weekend. A full Memorial Day weekend of fellowship, fitness and fun. Whether you're an elite athlete, a weekend warrior, or a casual cyclist we've got a distance right for you.

Cyclists can expect mostly flat sections and some gentle rollers. Remember this is Chicagoland, we don't have hills but we do have wind.