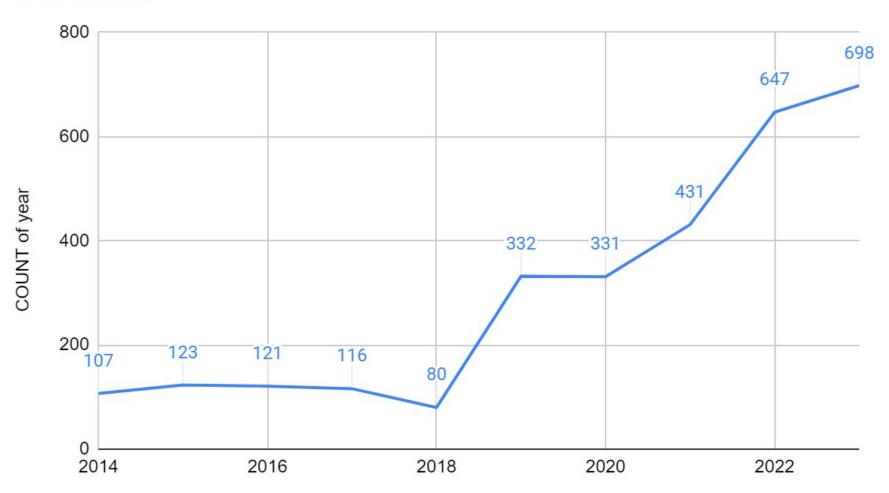

# Captain's Report

Club Captain
Michael Wiggins

Historical view of rides

#### # of Rides