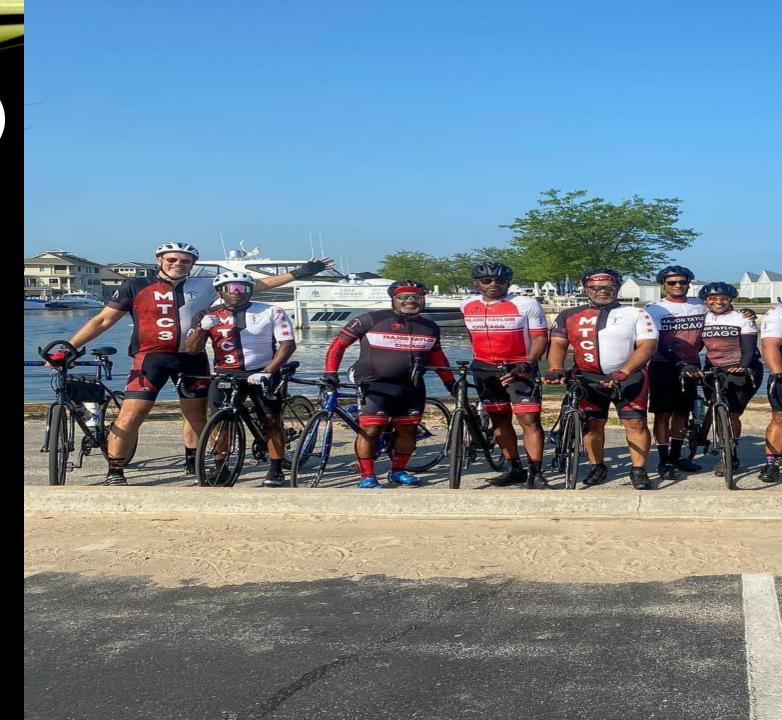

#### Major Taylor Chicago Victory Ride

May 25 – 27, 2024 Chicago, Illinois

The 'Victory Ride' is the annual signature event of the Major Taylor Cycling Club Chicago. This fully supported ride is held on Memorial Day weekend. A full Memorial Day weekend of fellowship, fitness and fun. Whether you're an elite athlete, a weekend warrior, or a casual cyclist we've got a distance right for you.

Cyclists can expect mostly flat sections and some gentle rollers. Remember this is Chicagoland, we don't have hills but we do have wind.