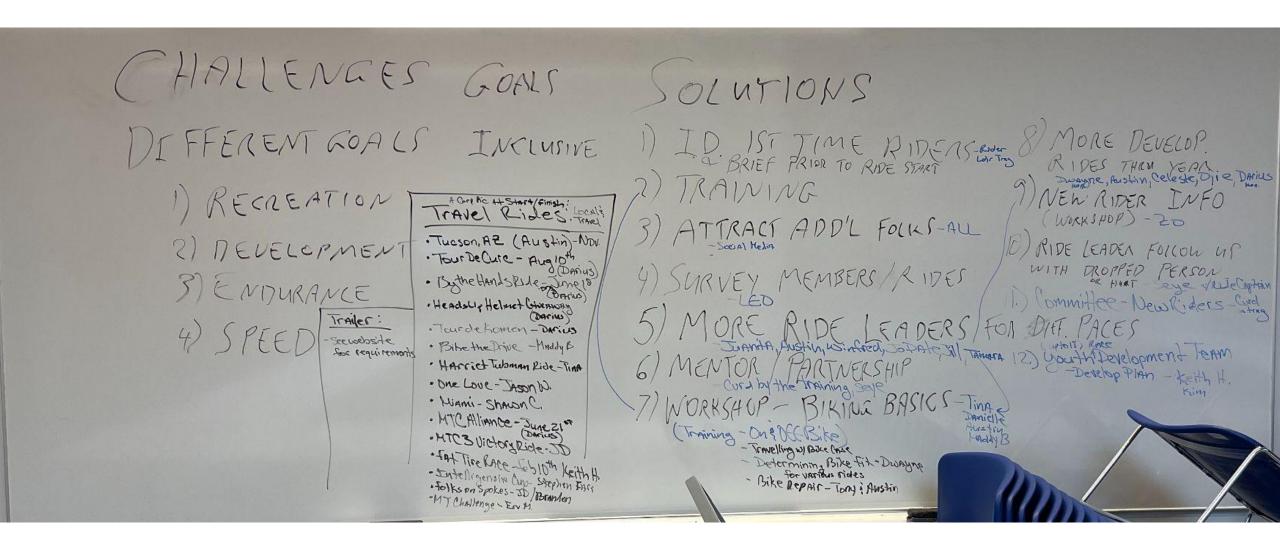

# Committee Reports

- Survey Members/Rides Leo
- More Ride Leaders for different paces Juanita,
   Austin, Winfred, JoDale, Jill, Tamera
- Mentor/Partnership Curd by the training, Seye
- New Rider Info Alonzo
- Ride Leader follow up with dropped or hurt person Seye, w/ride captain
- Committee New Riders Curd in training
- Trailer Committee Needs People

#### Committee Reports

- Workshop Biking Basics training on/.off bike Tina, Danielle, Austin, Maddy B
- Specific Topics
  - Traveling with bike case
  - Determining bike fit Dwayne
  - Bike Repair Tony and Austin
- More development rides through year Dwayne,
   Austin, Celeste, Ojie, Darius
- Youth Development Team Develop plan Keith H,
   Kim