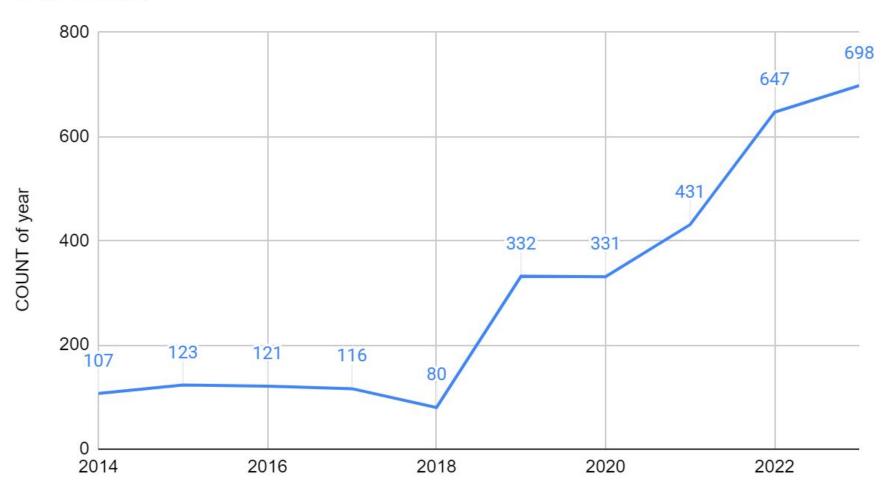

## Captain's Report

Club Captain
Michael Wiggins

Historical view of rides

#### # of Rides